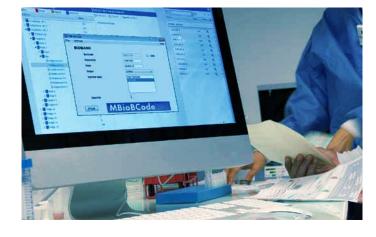

#### **MBioBCode**

- A software designed with you, tailored to your needs.
- Its intuitive interface lets you select the fields you want to print.