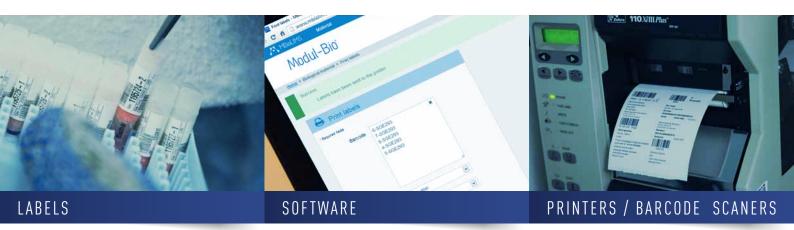

### The right label whatever your container

A wide range of innovative labels specially developed for various containers such as cryotubes, microplates, slides, cellular therapy bags, straws.

## ▶ The right software for each process

## ▶ The right equipment for each laboratory

#### **Barcode printers**

- Print 1D or 2D barcodes
- Thermal transfer technology
- High resolution 300 dpi
- Network card

## Barcode scanners

- Scan 1D or 2D barcodes
- High density
- USB or wireless

Discover our solutions

www.modul-bio.com

For more information or testing our labels: info@modul-bio.com