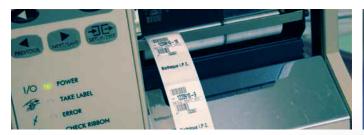

#### **Barcode printers**

- Print 1D or 2D barcodes
- Thermal transfer technology
- High resolution 300 dpi
- Network card