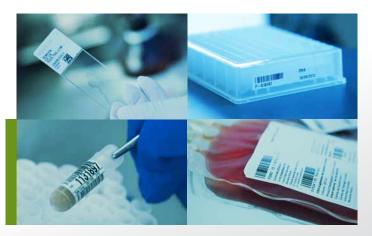

### The right label whatever your container

A wide range of innovative labels specially developed for various containers such as cryotubes, microplates, slides, cellular therapy bags, straws.

#### MBioLABEL excellence: LCDC label, the traceability standard for cryogenic storage and biobanking, featuring:

- Resistance to long term storage in liquid nitrogen -196°C.
- Sticks to already frozen vials, re-label sample collections.
- Secure « wrap-around » design for barcode protection.
- Works for cryotubes & eppendorf tubes.
- Technology validated on millions of tubes for over 15 years at the Center for Disease Control (CDC) in Atlanta USA.
- Exclusive distribution by Modul-Bio.